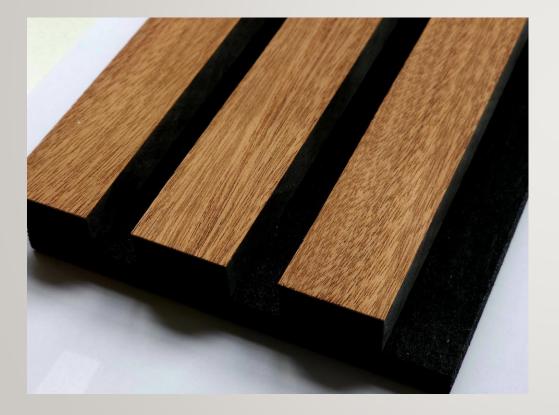

C B FELT B MDF     | \$12.10 |
| #2557 | ALUMINIUM STAINLESS STEEL ACOUSTIC B FELT B MDF | \$13.73 |

\*cost per SQFT with installation and only on orders of 20,000 SQFT and more. Prices as of September 2023, please contact us for updated prices.

## NATURAL OAK BLACK FELT BROWN MDF #2131 \$6.13



NATURAL OAK GRAY FELT BROWN MDF #2158 \$6.13



## NATURAL OAK BLACK FELT BLACK MDF #2159 \$6.36



BLEACHED OAK BLACK FELT BLACK MDF #2325 \$6.36



## SMOKED OAK BLACK FELT BLACK MDF #2160 \$7.06



# WALNUT BLACK FELTBLACK MDF #2161 \$7.06



### DARK GREY BLACK FELT BLACK MDF

#2232 **\$7**.65



# BLACK ASH BLACK FELT BLACK MDF #2413 \$7.65



## BLEACHED OAK GREY FELT BROWN MDF #2559 \$8.35



### BRONZE BLACK FELT BLACK MDF #2226

\$8.58



### SAPELLI BLACK FELT BLACK MDF #2311

\$8.58



# MOCCA BLACK FELT BLACK MDF #2340 \$8.58



#### GRAPHITE ASH ACOUSTIC BLACK FELT BLACK MDF #2558

\$9.17



## LUNAR STONE ACOUSTIC BLACK FELT BLACK MDF #2556 \$12.10



## RIVEN SLATE ACOUSTIC BLACK FELT BLACK MDF #2889 \$12.10



#### DARK LUNAR STONE ACOUSTIC BLACK FELT BLACK MDF

#2890 \$12.10



#### GREY EMPERADOR MARBLE ACOUSTIC BLACK FELT BLACK MDF

#2891 \$12.10



#2557 \$13.73