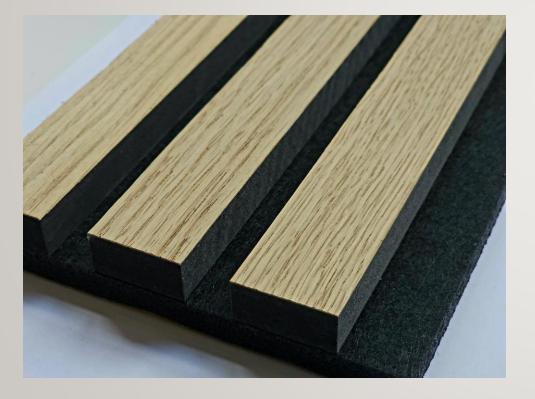

## NATURAL OAK BLACK FELT BLACK MDF #2159 \$6.36

BLEACHED OAK BLACK FELT BLACK MDF #2325 \$6.36