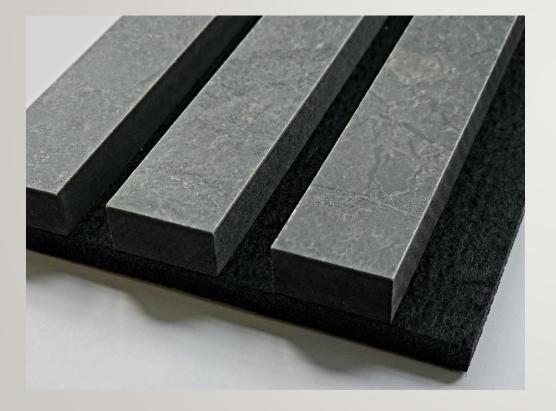

ated prices.

## NATURAL OAK BLACK FELT BROWN MDF #2131 \$6.13



NATURAL OAK GRAY FELT BROWN MDF #2158 \$6.13



## NATURAL OAK BLACK FELT BLACK MDF #2159 \$6.36



BLEACHED OAK BLACK FELT BLACK MDF #2325 \$6.36



## SMOKED OAK BLACK FELT BLACK MDF #2160 \$7.06



# WALNUT BLACK FELTBLACK MDF #2161 \$7.06



### DARK GREY BLACK FELT BLACK MDF

#2232 **\$7**.65



# BLACK ASH BLACK FELT BLACK MDF #2413 \$7.65



## BLEACHED OAK GREY FELT BROWN MDF #2559 \$8.35



### BRONZE BLACK FELT BLACK MDF #2226

\$8.58



### SAPELLI BLACK FELT BLACK MDF #2311

\$8.58



# MOCCA BLACK FELT BLACK MDF #2340 \$8.58



#### GRAPHITE ASH ACOUSTIC BLACK FELT BLACK MDF #2558

\$9.17



## LUNAR STONE ACOUSTIC BLACK FELT BLACK MDF #2556 \$12.10



## RIVEN SLATE ACOUSTIC BLACK FELT BLACK MDF #2889 \$12.10



#### DARK LUNAR STONE ACOUSTIC BLACK FELT BLACK MDF

#2890 \$12.10



#### GREY EMPERADOR MARBLE ACOUSTIC BLACK FELT BLACK MDF

#2891 \$12.10



#2557 \$13.73