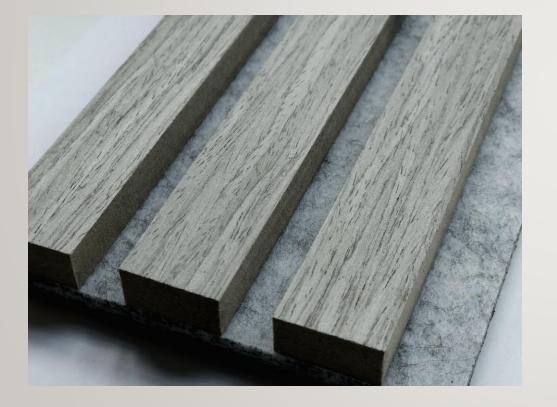

## NATURAL OAK BLACK FELT BROWN MDF #2131 \$6.13

NATURAL OAK GRAY FELT BROWN MDF #2158 \$6.13