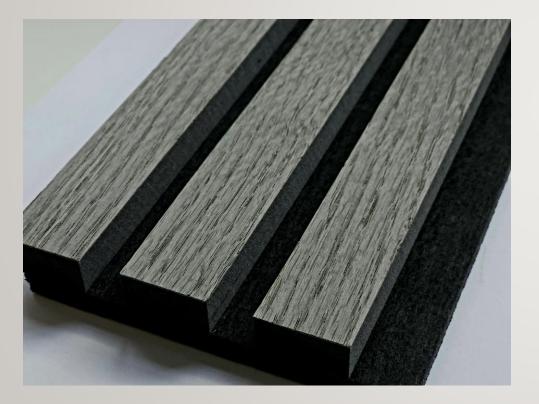

## NATURAL OAK BLACK FELT BROWN MDF #2131 \$6.13

NATURAL OAK GRAY FELT BROWN MDF #2158 \$6.13