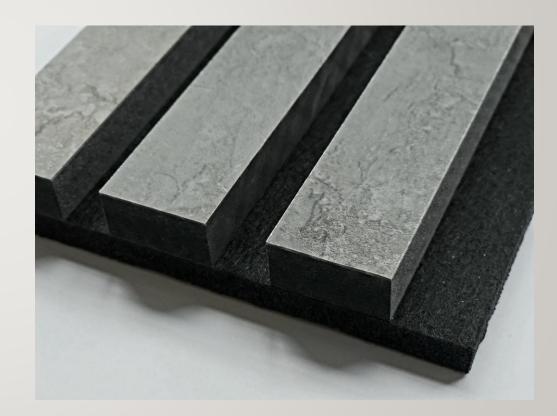

RAL OAK GRAY FELT BROWN MDF #2158 \$6.13



## NATURAL OAK BLACK FELT BLACK MDF #2159 \$6.36



BLEACHED OAK BLACK FELT BLACK MDF #2325 \$6.36



## SMOKED OAK BLACK FELT BLACK MDF #2160 \$7.06



# WALNUT BLACK FELTBLACK MDF #2161 \$7.06



### DARK GREY BLACK FELT BLACK MDF

#2232 **\$7**.65



# BLACK ASH BLACK FELT BLACK MDF #2413 \$7.65



## BLEACHED OAK GREY FELT BROWN MDF #2559 \$8.35



### BRONZE BLACK FELT BLACK MDF #2226

\$8.58



### SAPELLI BLACK FELT BLACK MDF #2311

\$8.58



# MOCCA BLACK FELT BLACK MDF #2340 \$8.58



#### GRAPHITE ASH ACOUSTIC BLACK FELT BLACK MDF #2558

\$9.17



## LUNAR STONE ACOUSTIC BLACK FELT BLACK MDF #2556 \$12.10



## RIVEN SLATE ACOUSTIC BLACK FELT BLACK MDF #2889 \$12.10



#### DARK LUNAR STONE ACOUSTIC BLACK FELT BLACK MDF

#2890 \$12.10



#### GREY EMPERADOR MARBLE ACOUSTIC BLACK FELT BLACK MDF

#2891 \$12.10



#2557 \$13.73