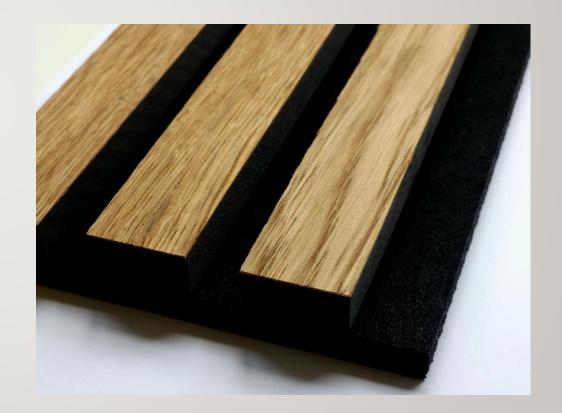

\$12.10 |
| #2891 | GREY EMPERADOR MARBLE ACOUSTIC B FELT B MDF     | \$12.10 |
| #2557 | ALUMINIUM STAINLESS STEEL ACOUSTIC B FELT B MDF | \$13.73 |

\*cost per SQFT with installation and only on orders of 20,000 SQFT and more. Prices as of September 2023, please contact us for updated prices.

## NATURAL OAK BLACK FELT BROWN MDF #2131 \$6.13



NATURAL OAK GRAY FELT BROWN MDF #2158 \$6.13



## NATURAL OAK BLACK FELT BLACK MDF #2159 \$6.36



BLEACHED OAK BLACK FELT BLACK MDF #2325 \$6.36



## SMOKED OAK BLACK FELT BLACK MDF #2160 \$7.06



# WALNUT BLACK FELTBLACK MDF #2161 \$7.06



### DARK GREY BLACK FELT BLACK MDF

#2232 **\$7**.65



# BLACK ASH BLACK FELT BLACK MDF #2413 \$7.65



## BLEACHED OAK GREY FELT BROWN MDF #2559 \$8.35



### BRONZE BLACK FELT BLACK MDF #2226

\$8.58



### SAPELLI BLACK FELT BLACK MDF #2311

\$8.58



# MOCCA BLACK FELT BLACK MDF #2340 \$8.58



#### GRAPHITE ASH ACOUSTIC BLACK FELT BLACK MDF #2558

\$9.17



## LUNAR STONE ACOUSTIC BLACK FELT BLACK MDF #2556 \$12.10



## RIVEN SLATE ACOUSTIC BLACK FELT BLACK MDF #2889 \$12.10



#### DARK LUNAR STONE ACOUSTIC BLACK FELT BLACK MDF

#2890 \$12.10



#### GREY EMPERADOR MARBLE ACOUSTIC BLACK FELT BLACK MDF

#2891 \$12.10



#2557 \$13.73