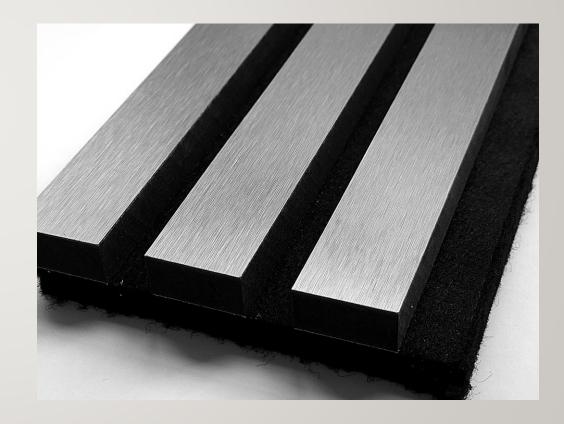

#### GREY EMPERADOR MARBLE ACOUSTIC BLACK FELT BLACK MDF

#2891 \$12.10

#2557 \$13.73