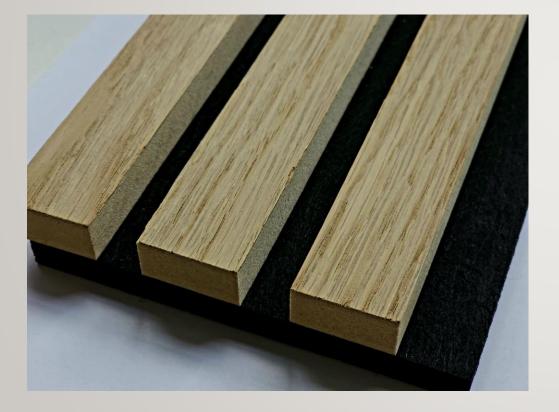

## NATURAL OAK BLACK FELT BROWN MDF #2131 \$6.13

NATURAL OAK GRAY FELT BROWN MDF #2158 \$6.13