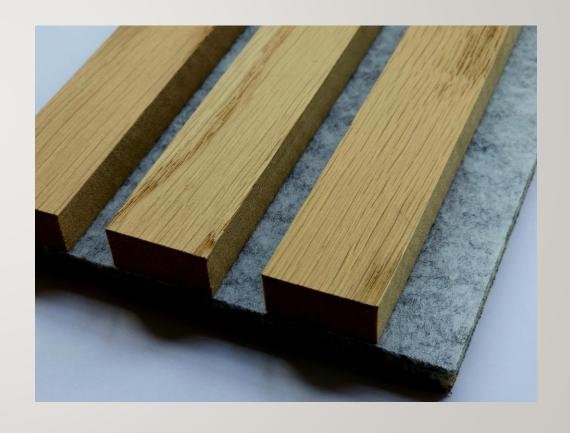

### NATURAL OAK GRAY FELT BROWN MDF #2158

# BLEACHED OAK GREY FELT BROWN MDF

#2559

\$6.67