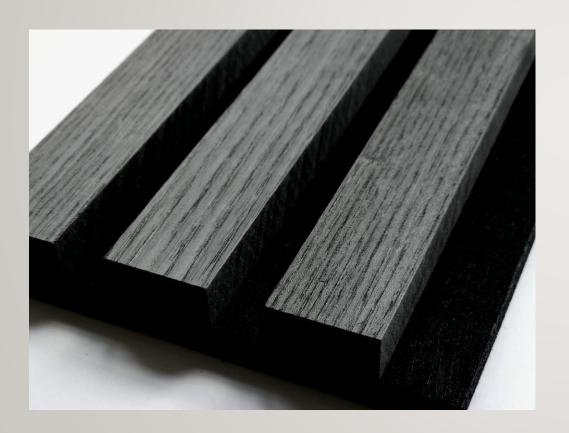

# NATURAL OAK BLACK FELT BLACK MDF

#2159

\$6.67

# SMOKED OAK BLACK FELT BLACK MDF

#2160

\$6.86