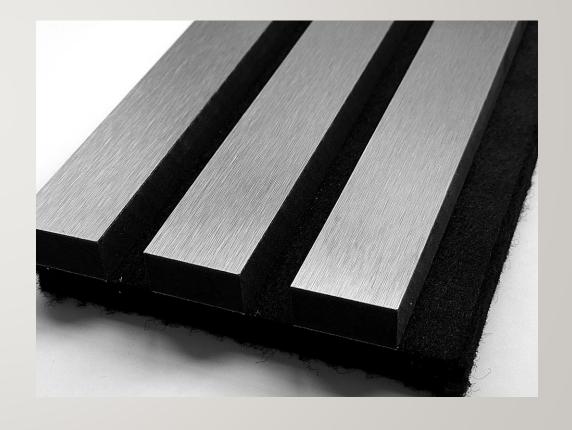

#2325



# SMOKED OAK BLACK FELT BLACK MDF

#2160

\$6.86

### WALNUT BLACK FELTBLACK MDF

#2161





#### DARK GREY BLACK FELT BLACK MDF

#2232

\$6.86

#### BLACK ASH BLACK FELT BLACK MDF

#2413

\$7.35





# BLEACHED OAK GREY FELT BROWN MDF

#2559

\$6.67

#### BRONZE BLACK FELT BLACK MDF

#2226





### SAPELLI BLACK FELT BLACK MDF

#2311

\$8.58

### MOCCA BLACK FELT BLACK MDF

#2340





# GRAPHITE ASH ACOUSTIC BLACK FELT BLACK MDF

#2558

\$7.35



# LUNAR STONE ACOUSTIC BLACK FELT BLACK MDF

#2556

\$9.78



# RIVEN SLATE ACOUSTIC BLACK FELT BLACK MDF

#2889

\$9.78



# DARK LUNAR STONE ACOUSTIC BLACK FELT BLACK MDF

#2890

\$9.78



# GREY EMPERADOR MARBLE ACOUSTIC BLACK FELT BLACK MDF

#2891

\$9.78



# ALUMINIUM STAINLESS STEEL ACOUSTIC BLACK FELT BLACK MDF

#2557

\$11.15