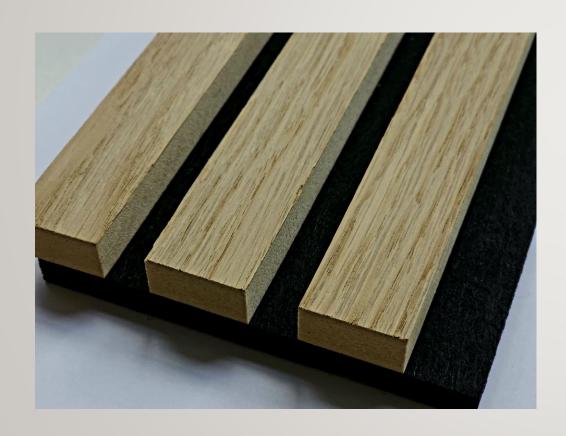

# NATURAL OAK BLACK FELT BROWN MDF

#2131

\$6.37

# NATURAL OAK BLACK FELT BLACK MDF

#2159

\$6.67