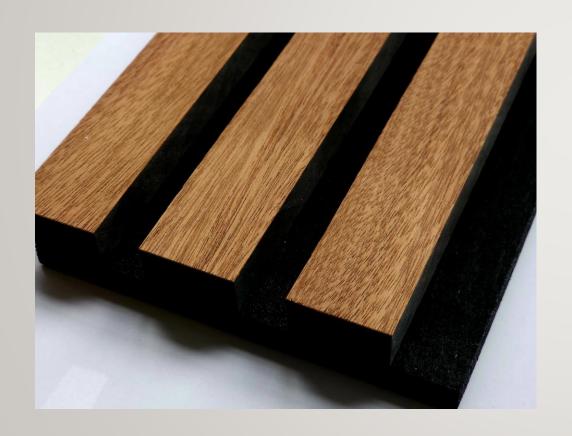

MDF     | \$9.78  |
| #2557 | ALUMINIUM STAINLESS STEEL ACOUSTIC B FELT B MDF | \$11.15 |

<sup>\*</sup>cost per SQFT on orders of 20,000 SQFT and more.

Prices as of April 2024, please contact us for updated prices.

# NATURAL OAK BLACK FELT BROWN MDF

#2131

\$6.37

### NATURAL OAK GRAY FELT BROWN MDF #2158





# NATURAL OAK BLACK FELT BLACK MDF

#2159

\$6.67



# BLEACHED OAK BLACK FELT BLACK MDF

#2325



# SMOKED OAK BLACK FELT BLACK MDF

#2160

\$6.86

### WALNUT BLACK FELTBLACK MDF

#2161





#### DARK GREY BLACK FELT BLACK MDF

#2232

\$6.86

#### BLACK ASH BLACK FELT BLACK MDF

#2413

\$7.35





# BLEACHED OAK GREY FELT BROWN MDF

#2559

\$6.67

#### BRONZE BLACK FELT BLACK MDF

#2226





### SAPELLI BLACK FELT BLACK MDF

#2311

\$8.58

### MOCCA BLACK FELT BLACK MDF

#2340





# GRAPHITE ASH ACOUSTIC BLACK FELT BLACK MDF

#2558

\$7.35



# LUNAR STONE ACOUSTIC BLACK FELT BLACK MDF

#2556

\$9.78



# RIVEN SLATE ACOUSTIC BLACK FELT BLACK MDF

#2889

\$9.78



# DARK LUNAR STONE ACOUSTIC BLACK FELT BLACK MDF

#2890

\$9.78



# GREY EMPERADOR MARBLE ACOUSTIC BLACK FELT BLACK MDF

#2891

\$9.78



# ALUMINIUM STAINLESS STEEL ACOUSTIC BLACK FELT BLACK MDF

#2557

\$11.15