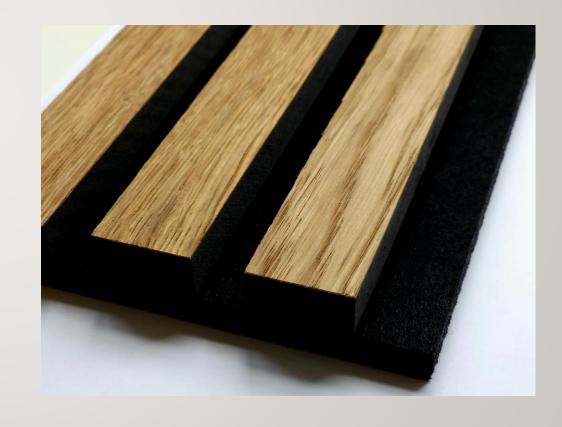

USTIC B FELT B MDF          | \$9.78  |
| #2891 | GREY EMPERADOR MARBLE ACOUSTIC B FELT B MDF     | \$9.78  |
| #2557 | ALUMINIUM STAINLESS STEEL ACOUSTIC B FELT B MDF | \$11.15 |

<sup>\*</sup>cost per SQFT on orders of 20,000 SQFT and more.

Prices as of April 2024, please contact us for updated prices.

# NATURAL OAK BLACK FELT BROWN MDF

#2131

\$6.37

### NATURAL OAK GRAY FELT BROWN MDF #2158





# NATURAL OAK BLACK FELT BLACK MDF

#2159

\$6.67



# BLEACHED OAK BLACK FELT BLACK MDF

#2325



# SMOKED OAK BLACK FELT BLACK MDF

#2160

\$6.86

### WALNUT BLACK FELTBLACK MDF

#2161





#### DARK GREY BLACK FELT BLACK MDF

#2232

\$6.86

#### BLACK ASH BLACK FELT BLACK MDF

#2413

\$7.35





# BLEACHED OAK GREY FELT BROWN MDF

#2559

\$6.67

#### BRONZE BLACK FELT BLACK MDF

#2226





### SAPELLI BLACK FELT BLACK MDF

#2311

\$8.58

### MOCCA BLACK FELT BLACK MDF

#2340





# GRAPHITE ASH ACOUSTIC BLACK FELT BLACK MDF

#2558

\$7.35



# LUNAR STONE ACOUSTIC BLACK FELT BLACK MDF

#2556

\$9.78



# RIVEN SLATE ACOUSTIC BLACK FELT BLACK MDF

#2889

\$9.78



# DARK LUNAR STONE ACOUSTIC BLACK FELT BLACK MDF

#2890

\$9.78



# GREY EMPERADOR MARBLE ACOUSTIC BLACK FELT BLACK MDF

#2891

\$9.78



# ALUMINIUM STAINLESS STEEL ACOUSTIC BLACK FELT BLACK MDF

#2557

\$11.15